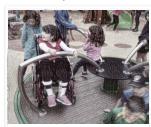

## ALL ABILITIES CAROUSEL

All Abilities + Group + Interactive + All Ages Play Item

## Features:

Rubber Softfall

- 3.0 m Play Evolution Carousel
- 2 pack industrial paint coating.
- Aluminum checker plate floor
- Recycled Plastic Central seat
- Safety Fall Zone Footprint 7100mm Dia.
- Free Height of Fall 1.5 m