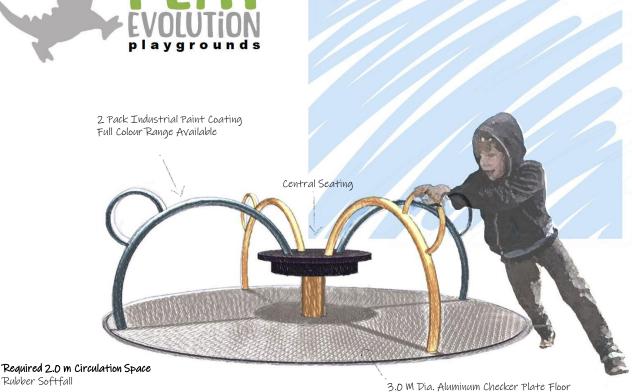

## Features:

Rubber Softfall

- 3.0 m Play Evolution Carousel
- 2 pack industrial paint coating.
- Aluminum checker plate floor
- Recycled Plastic Central seat
- Safety Fall Zone Footprint 7100mm Dia.
- Free Height of Fall 1.5 m

Plan View - All Abilities Carousel: NTS Free Height of Fall 1.5m