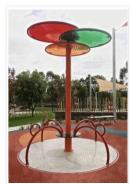

Sensory Shade Petals

## OPTIONAL SHADE SYSTEM

- Polycarbonate
- Perforated Metal Sheet
- Shade Fabric

Bespoke All Abilities Handrails

This is a conceptual design only and may differ from manufacturing drawings. Colour is depicted only and should be referred to manufacture's colour swatches The copyright of this drawing remains with PlayEvolution Playgrounds and may not be reproduced without prior written consent.
2022 COPYRIGHT 235 ENTERPRISES PTY. LTD T/A PLAY EVOLUTION PLAYGROUNDS