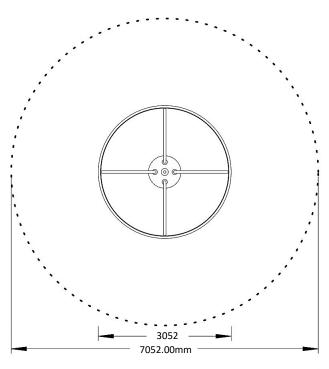

## Features:

Rubber Softfall

- 3.0 m Play Evolution Carousel
- 2 pack industrial paint coating.
- Aluminum checker plate floor
- Recycled Plastic Central seat
- Safety Fall Zone Footprint 7100mm Dia.
- Free Height of Fall 1.5 m

Plan View - All Abilities Carousel: NTS Free Height of Fall 1.5m