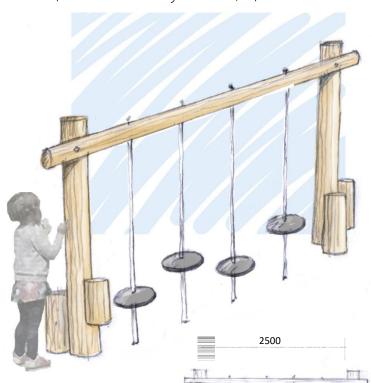

## Pommel Balance Walk

All Ages + Group + Interactive + Toddler Play + Balance + Climbing + Nature play

## Climbing Frame 3

Pommel Balance Walk + Entry Steppers

## Features:

- Natural Bush Log Hardwood Frames + Steppers
- Natural Finish
- 4 Rubber Pommel Balance Steppers
- 16mm Steel Reinforced Combination Rope
- Aluminum Swaged Rope Fittings
- All Timber frames are available in Square Or Circular hardwood options

## Technical Specifications:

- 2500 W x H 1800 mm
- Free Height of Fall: 1.5 metres

This is a conceptual design only and may differ from manufacturing drawings. Colour is depicted only and should be referred to manufacture's colour swatches The copyright of this drawing remains with PlayEvolution Playgrounds and may not be reproduced without prior written consent.