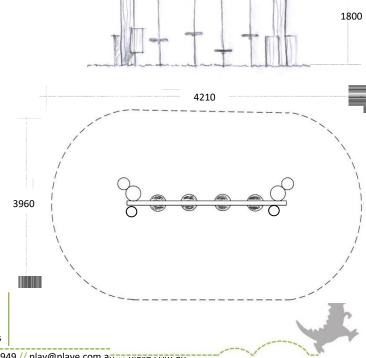

## Technical Specifications:

- 2500 W x H 1800 mm
- Free Height of Fall: 1.5 metres

This is a conceptual design only and may differ from manufacturing drawings. Colour is depicted only and should be referred to manufacture's colour swatches The copyright of this drawing remains with PlayEvolution Playgrounds and may not be reproduced without prior written consent.