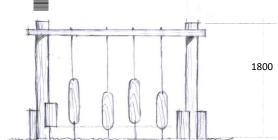

## Technical Specifications:

- W 2500 × H 1800 mm
- Free Height of Fall: 1.5 metres

This is a conceptual design only and may differ from manufacturing drawings. Colour is depicted only and should be referred to manufacture's colour swatches The copyright of this drawing remains with PlayEvolution Playgrounds and may not be reproduced without prior written consent.