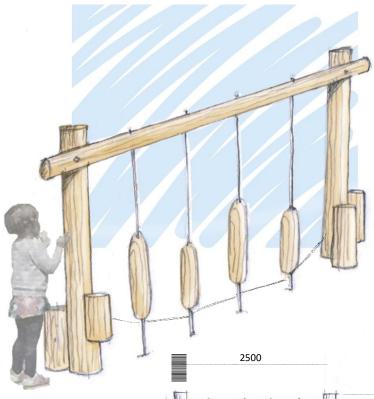

## Vertical BALANCE LOGS

All Ages + Group + Interactive + Toddler Play + Balance + Climbing + Nature Play

## Climbing Frame 1

Vertical Balance Logs + Entry Steppers

## Features:

- Natural Bush Log Hardwood Frames + Steppers
- Natural Finish
- 16mm Steel Reinforced Combination Rope
- Aluminum Swaged Rope Fittings
- All Timber frames are available in Square Or Circular hardwood options

## Technical Specifications:

- W 2500 × H 1800 mm
- Free Height of Fall: 1.5 metres

This is a conceptual design only and may differ from manufacturing drawings. Colour is depicted only and should be referred to manufacture's colour swatches The copyright of this drawing remains with PlayEvolution Playgrounds and may not be reproduced without prior written consent.