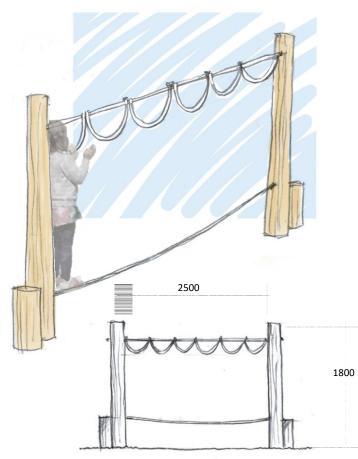

## ROPE WALK BALANCE

All Ages + Group + Interactive + Toddler Play + Balance + Climbing + Nature play

## Climbing Frame 5 Rope Walk Balance + Entry Steppers

## Features:

- Natural Bush Log Hardwood frames + Steppers
- Natural Finish
- 16mm Steel Reinforced Combination Rope
- Aluminum Swaged Rope Fittings

## Technical Specifications:

- 2500 x H 1800 mm
- Free Height of Fall: 1.5 metres

This is a conceptual design only and may differ from manufacturing drawings. Colour is depicted only and should be referred to manufacture's colour swatches The copyright of this drawing remains with PlayEvolution Playgrounds and may not be reproduced without prior written consent.
2022 COPYRIGHT 235 ENTERPRISES PTY. LTD T/A PLAY EVOLUTION PLAYGROUNDS