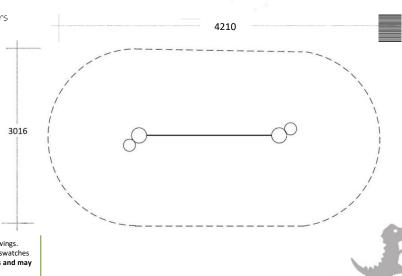

## Technical Specifications:

- 2500 x H 1800 mm
- Free Height of Fall: 1.5 metres

This is a conceptual design only and may differ from manufacturing drawings. Colour is depicted only and should be referred to manufacture's colour swatches The copyright of this drawing remains with PlayEvolution Playgrounds and may not be reproduced without prior written consent.
2022 COPYRIGHT 235 ENTERPRISES PTY. LTD T/A PLAY EVOLUTION PLAYGROUNDS