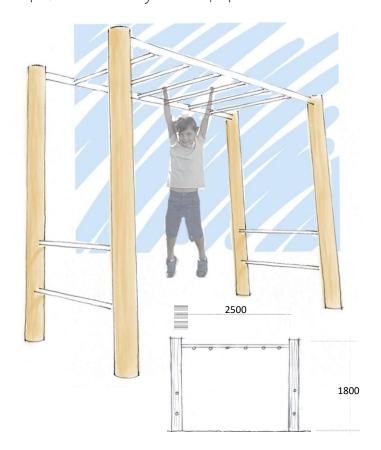

## Climbing Frame 6 – Monkey Bars

Classic Monkey Bar Option

## Features:

- MONKEY BAR Frame Options -Hardwood Bush Log Stainless Steel Galvanised Steel Power Coated Steel
- Or Steel CHS Frame
- Gomm Dia Steel CHS Monkey Bars
- 2 Pack Industrial Coating
- All Timber frames are available in Square Or Circular hardwood options

## Technical Specifications:

- 2500 × 900 × H 1800 mm
- Free Height of Fall: 1.5 m-2.0 m

This is a conceptual design only and may differ from manufacturing drawings. Colour is depicted only and should be referred to manufacture's colour swatches The copyright of this drawing remains with PlayEvolution Playgrounds and may not be reproduced without prior written consent.