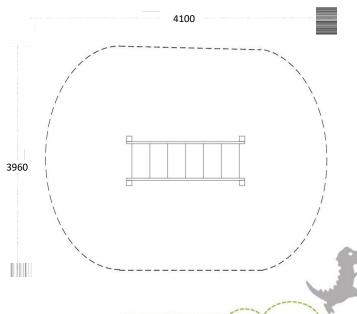

## Technical Specifications:

- 2500 × 900 × H 1800 mm
- Free Height of Fall: 1.5 m-2.0 m

This is a conceptual design only and may differ from manufacturing drawings. Colour is depicted only and should be referred to manufacture's colour swatches The copyright of this drawing remains with PlayEvolution Playgrounds and may not be reproduced without prior written consent.