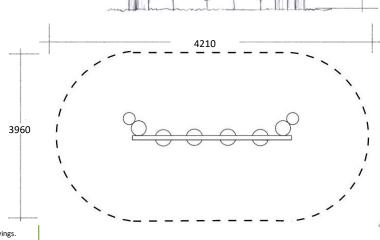

## Technical Specifications:

- W 2500 x H 1800 mm
- Free Height of Fall: 1.5 metres

This is a conceptual design only and may differ from manufacturing drawings.
Colour is depicted only and should be referred to manufacture's colour swatches
The copyright of this drawing remains with PlayEvolution Playgrounds and may
not be reproduced without prior written consent.
2022 COPYRIGHT 235 ENTERPRISES PTY. LTD T/A PLAY EVOLUTION PLAYGROUNDS