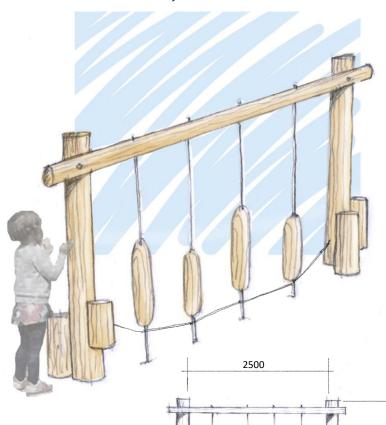

## Vertical BALANCE LOGS

All Ages + Group + Interactive + Toddler Play + Balance + Climbing + Nature Play

## Climbing Frame 1

Vertical Balance Logs + Entry Steppers

## Features:

- Natural Bush Log Hardwood Frames + Steppers
- Natural Finish
- 16mm Steel Reinforced Combination Rope
- Aluminum Swaged Rope Fittings
- All Timber frames are available in Square Or Circular hardwood options

## Technical Specifications:

- W 2500 x H 1800 mm
- Free Height of Fall: 1.5 metres

This is a conceptual design only and may differ from manufacturing drawings.
Colour is depicted only and should be referred to manufacture's colour swatches
The copyright of this drawing remains with PlayEvolution Playgrounds and may
not be reproduced without prior written consent.
2022 COPYRIGHT 235 ENTERPRISES PTY. LTD T/A PLAY EVOLUTION PLAYGROUNDS

1800