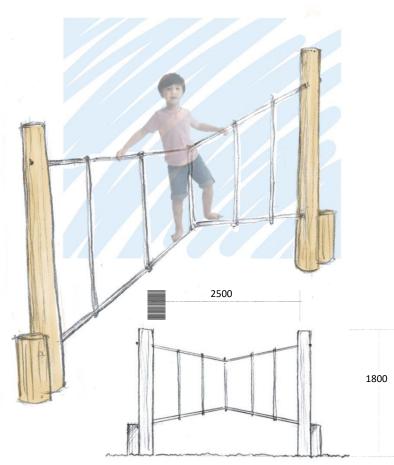

## VERTICAL ROPE WEAVE

All Ages + Group + Interactive + Toddler Play + Balance + Climbing + Nature play

## Climbing Frame 4 Vertical Rope Weave + Entry Steppers

## Features:

- Natural Bush Hardwood Log Frames + Steppers
- Natural Finish
- 16mm Steel Reinforced Combination Rope
- Aluminum Swaged Rope Fittings
- All Timber frames are available in Square Or Circular hardwood options

## Technical Specifications:

- 2500 x H 1800 mm
- Free Height of Fall: 1.5 metres

This is a conceptual design only and may differ from manufacturing drawings. Colour is depicted only and should be referred to manufacture's colour swatches The copyright of this drawing remains with PlayEvolution Playgrounds and may not be reproduced without prior written consent.
2022 COPYRIGHT 235 ENTERPRISES PTY. LTD T/A PLAY EVOLUTION PLAYGROUNDS