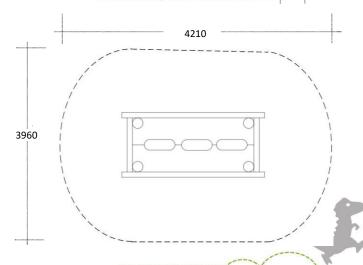

## Technical Specifications:

- 2500 x 900 x H 1800 mm
- Freegyteightliopgets: 1.5 meters

This is a conceptual design only and may differ from manufacturing drawings. Colour is depicted only and should be referred to manufacture's colour swatches The copyright of this drawing remains with PlayEvolution Playgrounds and may not be reproduced without prior written consent.