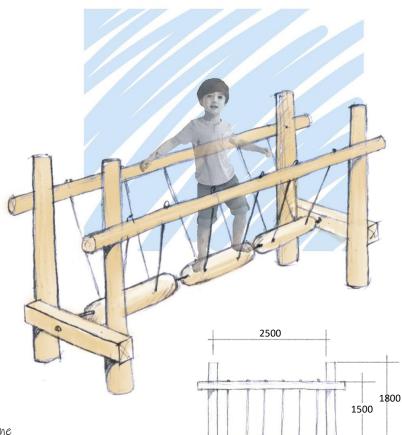

## Horizontal Balance Logs + Timber Frame

All Ages + Group + Interactive + Toddler Play + Balance + Climbing + Nature play

## Climbing Frame 2

Horizonal Balance Logs + Timber Frame

## Features:

- Natural Bush Log Hardwood Frames + Steppers
- Natural Finish
- 16mm Steel Reinforced Combination Rope
- Aluminum Swaged Rope Fittings
- All Timber frames are available in Square Or Circular hardwood options

## Technical Specifications:

- 2500 x 900 x H 1800 mm
- Freegyteightliopgets: 1.5 meters

This is a conceptual design only and may differ from manufacturing drawings. Colour is depicted only and should be referred to manufacture's colour swatches The copyright of this drawing remains with PlayEvolution Playgrounds and may not be reproduced without prior written consent.