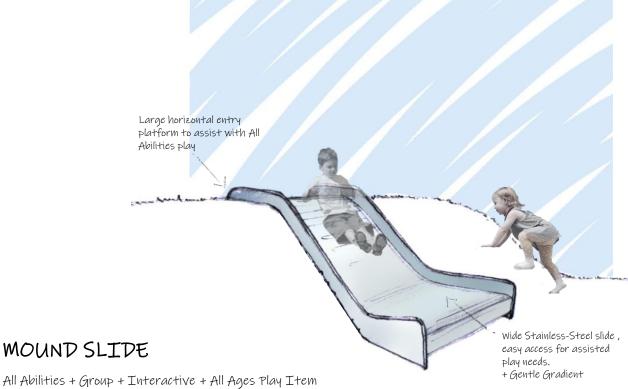

This Mound Slide design allows for exploration of climbing and balance skills to be mastered, to enjoy the full slide from top to bottom, especially for the younger players who can go down in a group or with parents.

The wide nature of the mound slide makes it very All Abilities friendly with its gentle stopping gradient and generous area for assisted play. Our Mound Slides are compliant with Australian Standards.