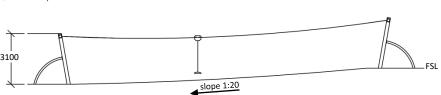

## Technical Specifications: Flying Fox

- Launch / Terminus footprint: 6m x 1.7metres
- Free Space varies depending on length of cableway
- Free Height of Fall: 1.50metres

Free Space

1700

STARTING END

6000

2022 COPYRIGHT 235 ENTERPRISES PTY. LTD T/A PLAY EVOLUTION PLAYGROUNDS

Plan View + Elevation Flying Fox : NTS Free height of fall : 1.50 m