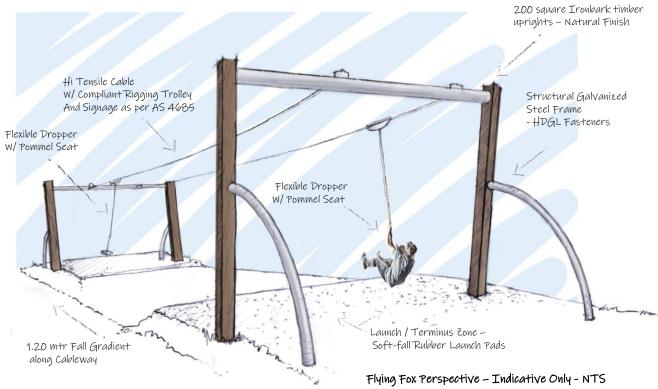

## FLYING FOX

All Abilities + Interactive + Group + All Ages Play Item.

Our Flying Fox is very popular on any playground as an interactive Play structure. Be "in the moment "as you feel the wind in your hair and scream with delight. Designed, Manufactured and Installed By Play Evolution Playgrounds in accordance with Australian Standards AS 4685.

## Features:

- Evo Dual cableway 31m of cable length
- 200 square Iron bark timber uprights
- Iron Bark Uprights Natural Finish
- Galvanised steel Top Beams + Support Legs
- SEAT TYPES Pommel seats
  - All abilities seat options

## Technical Specifications: Flying Fox

- Launch / Terminus footprint: 6m x 1.7metres
- Free Space varies depending on length of cableway
- Free Height of Fall: 1.50metres

Free Space

1700

STARTING END

6000